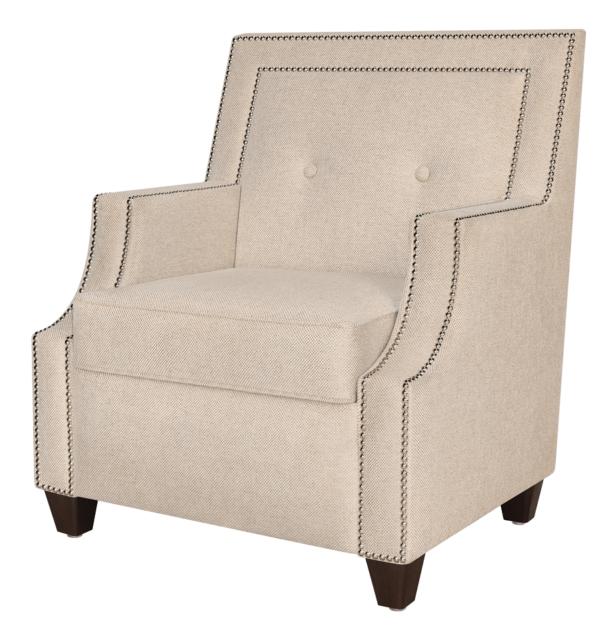

## raffaele Lounge

Kwalu's Raffaele Lounge Collection with distinctive track arms is available with and without buttons on the back. This chic and sophisticated lounge chair, love seat and sofa will add elegance to common areas. The seat cushion, with piping, is removable for easy cleaning. Decorative nail head trim is optional.

Model: RFL11A1 31W 28.5D 37H 22SW 20SD 19.5SH 25AH

Durable Finish Kwalu's solid surface (1/3" thick) proprietary finish doesn't have any of the drawbacks of wood. The frames are moisture impervious, graffiti-resistant, easy to clean and maintenance-free.

Removable Seat Deck Removable seat deck prevents buildup of debris and provides for easy maintenance.

**Optional Back Buttons** Back available with or without optional buttons.

Features

Optional Nail Head Trim Optional nail head trim available on back and arms only.