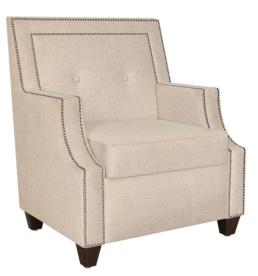

## raffaele Lounge

Kwalu's Raffaele Lounge Collection with distinctive track arms is available with and without buttons on the back. This chic and sophisticated lounge chair, love seat and sofa will add elegance to common areas. The seat cushion, with piping, is removable for easy cleaning. Decorative nail head trim is optional.

Model: RFL11A1 31W 28.5D 37H 22SW 20SD 19.5SH 25AH

Durable Finish Kwalu's solid surface (1/3" thick) proprietary finish doesn't have any of the drawbacks of wood. The frames are moisture impervious, graffiti-resistant, easy to clean and maintenance-free.

Removable Seat Deck Removable seat deck prevents buildup of debris and provides for easy maintenance.

**Optional Back Buttons** Back available with or without optional buttons.

Features

Optional Nail Head Trim Optional nail head trim available on back and arms only.