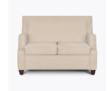

## raffaele Lounge

Kwalu's Raffaele Lounge Collection with distinctive track arms is available with and without buttons on the back. This chic and sophisticated lounge chair, love seat and sofa will add elegance to common areas. The seat cushion, with piping, is removable for easy cleaning. Decorative nail head trim is optional.

Number of Seats Choose from 3 seat styles – lounge chair, love seat, and sofa.

**10 Year Warranty** We offer a 10 Year Performance Warranty on both construction and finish, so the product is guaranteed to stay looking like new for 10 years.