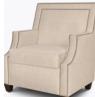

## raffaele Lounge

Kwalu's Raffaele Lounge Collection with distinctive track arms is available with and without buttons on the back. This chic and sophisticated lounge chair, love seat and sofa will add elegance to common areas. The seat cushion, with piping, is removable for easy cleaning. Decorative nail head trim is optional.

Model: RFL11A1 31W 28.5D 37H 22SW 20SD 19.5SH 25AH

Durable Finish Kwalu's solid surface (1/3" thick) proprietary finish doesn't have any of the drawbacks of wood. The frames are moisture impervious, graffiti-resistant, easy to clean and maintenance-free.