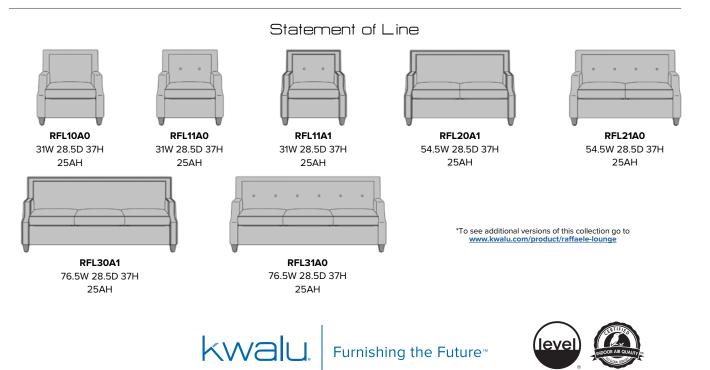

Number of Seats Choose from 3 seat styles – lounge chair, love seat, and sofa.

**10 Year Warranty** We offer a 10 Year Performance Warranty on both construction and finish, so the product is guaranteed to stay looking like new for 10 years.